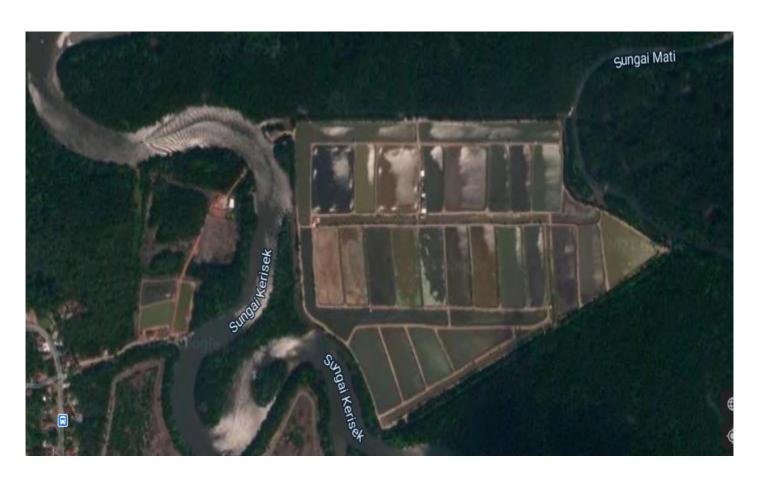

## "Senarong Farm 24 PONDS"

FDI Senarong farm (100 arces) has always been running below our optimal capacity (50% as of January 2021), this is mainly due to the lack of electrical supply.

Thanks to our operation team and TNB consultant, we are able to increase our electrical capacity, giving us more than enough juice to run at optimal supply.