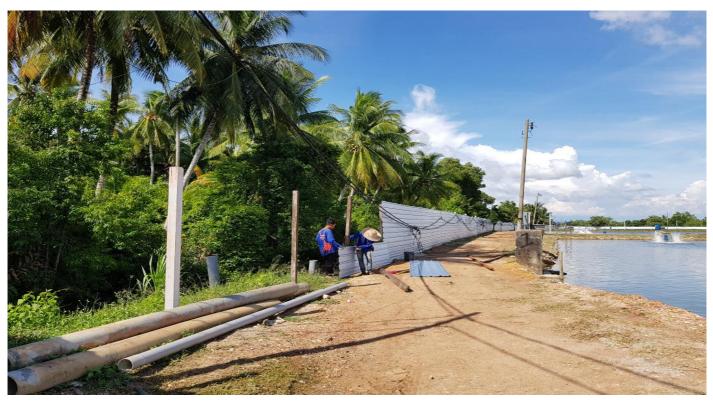

### "PERIMETER FENCING IN PROGRESS"

We are currently erecting perimeter fencing in Taiping farm for biosecurity purposes. The fencing is set to be completed by end of March.