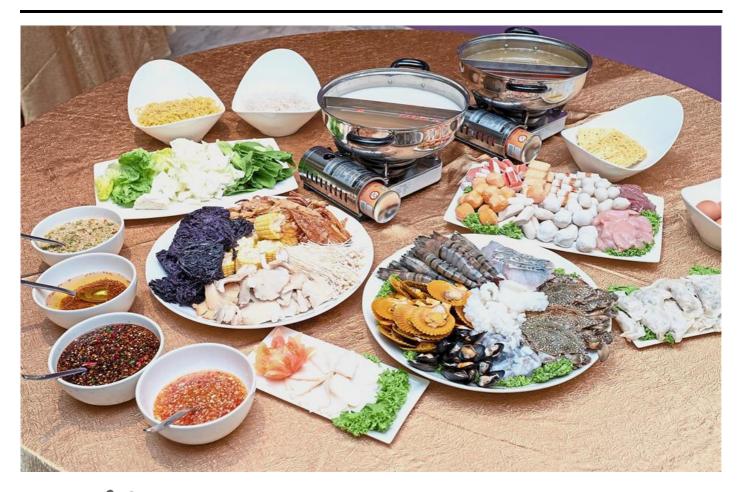

## QQ Tiger Prawn - Steamy Seafood Steamboat.

We will be launching our very own Delivery Seafood Steamboat very soon, the steamboat will features our own Signature Seafood Soup and most important, FDI's very own fresh Tiger Prawn!