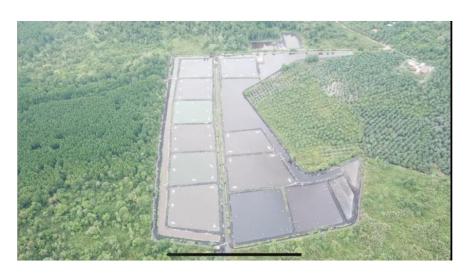

## "Senarong Farm 24 PONDS"

FDI Senarong farm (100 arces) has always been running below our optimal capacity (50% as of January 2021), this is mainly due to the lack of electrical supply.

Thanks to our operation team and TNB consultant, we are able to increase our electrical capacity, giving us more than enough juice to run at optimal supply.