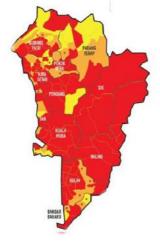

#### WATER POLLUTION IN KEDAH

There are reports of severe water pollution around Kedah area from **24th of January to 7th of February**, the pollution, which cause is still unknown, has turned our water supply black and smelly with a lot of consumer rubbish floating on top.

Fortunately for us, we've planned for this during our pond design stage, our reservoir has enough capacity to last for a month before needing to top up external water.

Polluted area in KEDAH