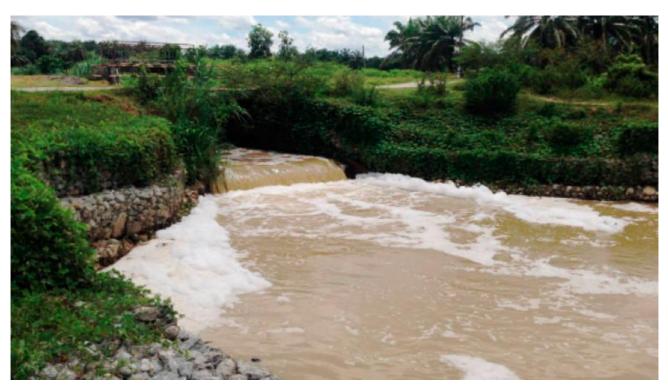

#### WATER POLLUTION IN KEDAH

There are reports of severe water pollution around Kedah area from **24th of January to 7th of February**, the pollution, which cause is still unknown, has turned our water supply black and smelly with a lot of consumer rubbish floating on top.

Fortunately for us, we've planned for this during our pond design stage, our reservoir has enough capacity to last for a month before needing to top up external water.

Polluted area in KEDAH