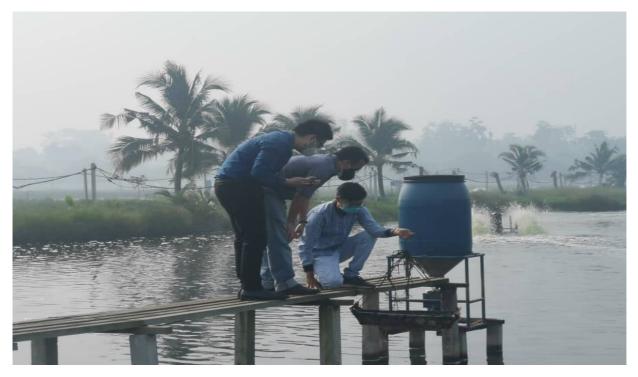

### **UPCOMING MOVE BY FDI...**

We've engaged an IPO Consulting firm to audit and do a pre-IPO report. The independent consultant will come in and evaluate our business and its operation to determine what are our strengths and weaknesses, together with a detailed threat and opportunity assessment enabling us to understand more about ourselves, at the same time positioning ourselves for the future IPO plan.

consultant is evaluating to do the report