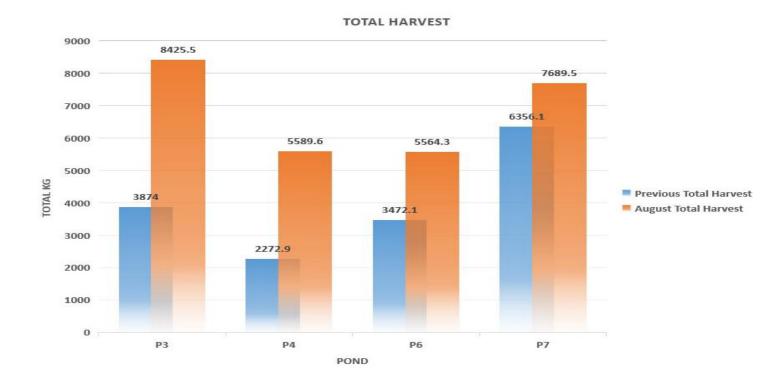

# P3 P4 P6 P7 TOTAL HARVEST HIT ALL TIME HIGH !!!

### P3 P4 P6 P7 TOTAL HARVEST HIT ALL TIME HIGH!!!

Through continuous improvement, we've implemented our latest feeding SOP at Pantai Merdeka Farm, and the result is stunning !

Our harvest output improved significantly after implementing the new SOP (as shown above), we manage to improve the output for **P3** from **3874kg to 8425.5kg**; an increase of **117%!** Other ponds also show significant improvement compared to previous cycles.